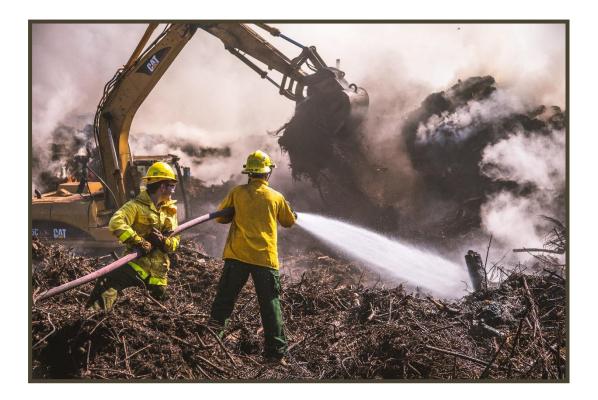

**Wildland Deployment Update:** Asst. Chief Cooper reported we sent three of our apparatus and four of our personnel (Matt Doran, Cory Berg, Tristian Barrick and Richard Buckner) to the fires in Eastern WA. All of personnel and apparatus have returned home safely. There were only minor repairs needed on the apparatus which is to be expected. While on vacation in Chelan, Assistant Chief Cooper got to witness the impressive work being done by wildland crews. It was truly a remarkable effort by all.