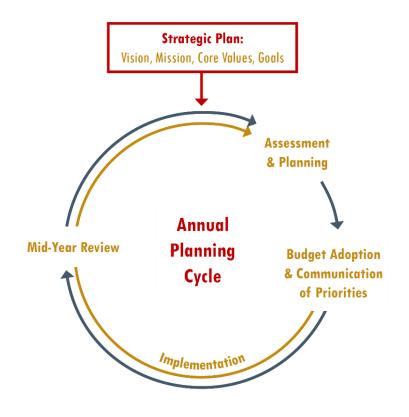

# NORTH MASON RFA STRATEGIC PLAN 2015 IMPLEMENTATION MATRIX

| Goals, Strategies & Implementation<br>Steps |  | Roles: Lead<br>(& Support) |  | Major<br>Milestones | Key<br>Performance<br>Indicators | Desired Outcomes |
|---------------------------------------------|--|----------------------------|--|---------------------|----------------------------------|------------------|
|---------------------------------------------|--|----------------------------|--|---------------------|----------------------------------|------------------|

This matrix accompanies the NMRFA's Strategic Plan 2015 and will be used to manage implementation of the Goals, Action Strategies, and Implementation Steps articulated in the Plan. This document provides for an additional level of detail, identifying potential implementation tactics, as well as roles (both lead and supporting), resource requirements, major milestones, key performance indicators, and desired outcomes related to each Implementation Step. These specifics will be used by the NMRFA to plan for, manage, and review progress on a regular and ongoing basis. While this document is intended for internal use, the information captured here may be leveraged for reporting implementation plans and progress to members of the public and key stakeholders in the community.