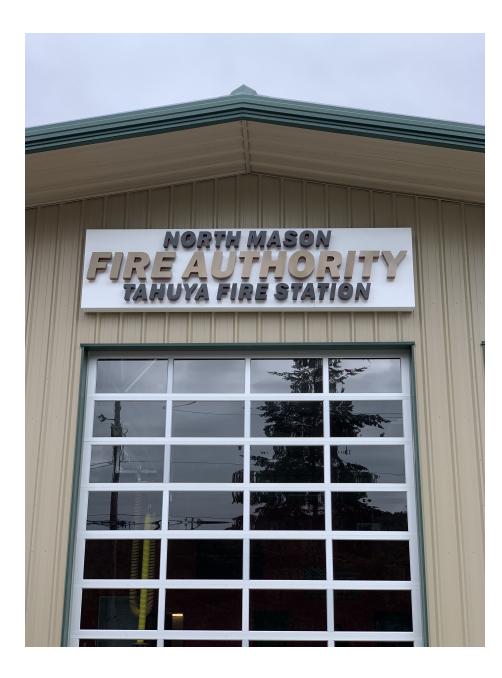

**Tahuya Apparatus Bay:** Construction is essentially complete and the focus is shifting to beautification of the building i.e. landscaping. We will be working with Tahuya Community Club for labor and small projects; Assistant Chief Cooper will utilize Small Works Roster for more advanced projects i.e. drainage from down spouts, fencing around septic. Chief Bakken and Lacey Newman will be going down shortly for to create a virtual introduction to the new building. Regarding community concerns over renovation of existing station, we would like to wait until Station 21 project is underway. New sign has been built and is permitted, awaiting installation.