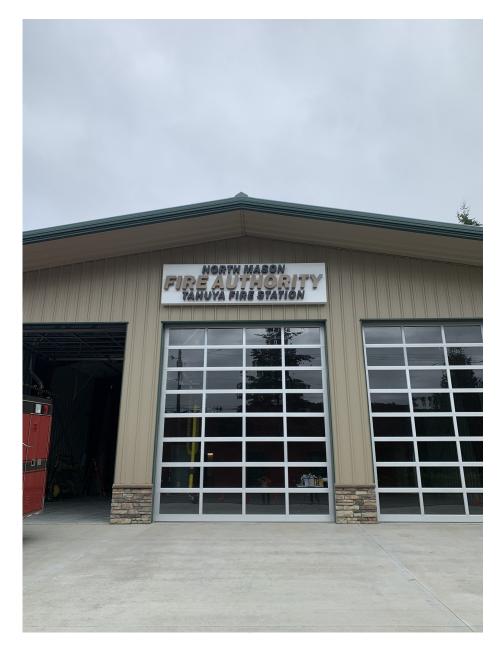

**Tahuya Apparatus Bay:** Construction is essentially complete and the focus is shifting to beautification of the building i.e. landscaping. We will be working with Tahuya Community Club for labor and small projects; Assistant Chief Cooper will utilize Small Works Roster for more advanced projects i.e. drainage from down spouts, fencing around septic. Chief Bakken and Lacey Newman will be going down shortly for to create a virtual introduction to the new building. Regarding community concerns over renovation of existing station, we would like to wait until Station 21 project is underway. New sign has been built and is permitted, awaiting installation.